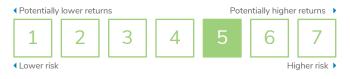

## **Risk Indicator**

The Risk Indicator is rated from 1 (low) to 7 (high). The rating reflects how much the value of the Fund's assets go up and down (volatility). A higher risk generally means higher potential returns over time, but more ups and downs along the way. See the Product Disclosure Statement for more information about the risks associated with investing, and how the risk indicator is calculated.