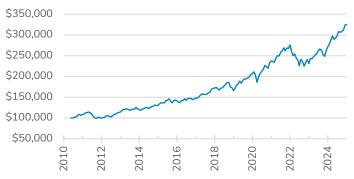

#### **Historical Returns<sup>2</sup>**

#### Performance as at 31-Dec-2024<sup>2</sup>

|                                                                                              | Before<br>Tax | After Tax<br>at 28% |  |
|----------------------------------------------------------------------------------------------|---------------|---------------------|--|
| Last month                                                                                   | 0.0%          | 0.3%                |  |
| Last 3 months                                                                                | 4.8%          | 5.5%                |  |
| Last 6 months                                                                                | 8.8%          | 9.0%                |  |
| Last 12 months                                                                               | 19.9%         | 19.8%               |  |
| Last 2 years (p.a.)                                                                          | 19.1%         | 18.6%               |  |
| Last 3 years (p.a.)                                                                          | 5.9%          | 5.6%                |  |
| Last 5 years (p.a.)                                                                          | 10.0%         | 9.5%                |  |
| Last 10 years (p.a.)                                                                         | 10.4%         | 9.6%                |  |
| Since Inception (21/05/2010) (p.a.)                                                          | 9.4%          | 8.4%                |  |
| All figures are after fees. Please see the Product Disclosure Statement for further details. |               |                     |  |